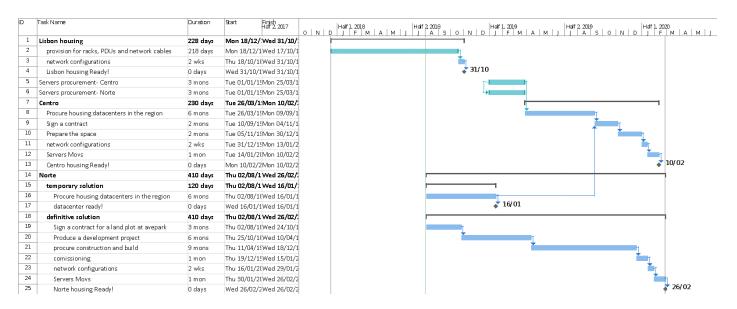

#### **Graphical representation (Gantt chart):**

#### **Textual description:**

- The Lisbon node is the simplest case, since there is already a datacenter in place with capacity to receive the racks, with minimal reconfiguration.
  - Currently it is running a procurement process for buying racks and other datacenter infrastructure necessary for housing INCD servers
- The Centro node still needs a procurement phase. A promising location is next to the Navigator HPC cluster (<a href="https://www.uc.pt/lca/ClusterResources/Navigator">https://www.uc.pt/lca/ClusterResources/Navigator</a>); but this option need to be further analyzed.
- The Norte node is expected to wait for a definite datacenter build.
  - For the definite solution, the most promising site is at Avepark. Currently FCT-FCCN is in the process
    of buying a plot of land to develop a datacenter.

#### Task's detailed information:

| Task Name                                    | Duration | Start           | Finish          | Predecessors |
|----------------------------------------------|----------|-----------------|-----------------|--------------|
| Lisbon housing                               | 228 days | Mon<br>18/12/17 | Wed<br>31/10/18 |              |
| provision for racks, PDUs and network cables | 218 days | Mon<br>18/12/17 | Wed<br>17/10/18 |              |
| network configurations                       | 2 wks    | Thu<br>18/10/18 | Wed<br>31/10/18 | 2            |
| Lisbon housing Ready!                        | 0 days   | Wed<br>31/10/18 | Wed<br>31/10/18 | 3            |
| Servers procurement- Centro                  | 3 mons   | Tue<br>01/01/19 | Mon<br>25/03/19 |              |
| Servers procurement- Norte                   | 3 mons   | Tue<br>01/01/19 | Mon<br>25/03/19 | 5SS          |
| Centro                                       | 230 days | Tue<br>26/03/19 | Mon<br>10/02/20 |              |
| Procure housing datacenters in the region    | 6 mons   | Tue<br>26/03/19 | Mon<br>09/09/19 | 5            |
| Sign a contract                              | 2 mons   | Tue<br>10/09/19 | Mon<br>04/11/19 | 8;16         |
| Prepare the space                            | 2 mons   | Tue<br>05/11/19 | Mon<br>30/12/19 | 9            |
| network configurations                       | 2 wks    | Tue<br>31/12/19 | Mon<br>13/01/20 | 10           |
| Servers Movs                                 | 1 mon    | Tue<br>14/01/20 | Mon<br>10/02/20 | 11           |
| Centro housing Ready!                        | 0 days   | Mon<br>10/02/20 | Mon<br>10/02/20 | 12           |
| Norte                                        | 410 days | Thu<br>02/08/18 | Wed<br>26/02/20 |              |
| temporary solution                           | 120 days | Thu<br>02/08/18 | Wed<br>16/01/19 |              |
| Procure housing datacenters in the region    | 6 mons   | Thu<br>02/08/18 | Wed<br>16/01/19 |              |
| datacenter ready!                            | 0 days   | Wed<br>16/01/19 | Wed<br>16/01/19 | 16           |

# Portuguese **Distributed Computing** Infrastructure

| definitive solution                        | 410 days | Thu<br>02/08/18 | Wed<br>26/02/20 |    |
|--------------------------------------------|----------|-----------------|-----------------|----|
| Sign a contract for a land plot at avepark | 3 mons   | Thu<br>02/08/18 | Wed<br>24/10/18 |    |
| Produce a development project              | 6 mons   | Thu<br>25/10/18 | Wed<br>10/04/19 | 19 |
| procure construction and build             | 9 mons   | Thu<br>11/04/19 | Wed<br>18/12/19 | 20 |
| comissioning                               | 1 mon    | Thu<br>19/12/19 | Wed<br>15/01/20 | 21 |
| network configurations                     | 2 wks    | Thu<br>16/01/20 | Wed<br>29/01/20 | 22 |
| Servers Movs                               | 1 mon    | Thu<br>30/01/20 | Wed<br>26/02/20 | 23 |
| Norte housing Ready!                       | 0 days   | Wed<br>26/02/20 | Wed<br>26/02/20 | 24 |